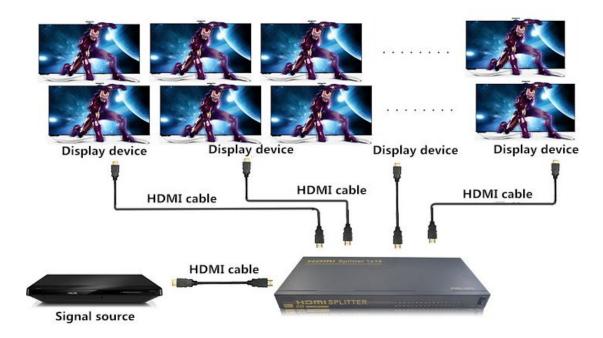

transmission, the fastest data transfer rate is 6.75Gbps,no delay,no sluggish.
- 4. Support resolution:
- 24/50/60Hz@480i/480p.720i/720p.1080i/1080P
- 5. Support audio format:

DTS-HD/Dolby-trueHD/LPCM7.1/DTS/Dolby-AC3/DSD

- 6. Compliance with HDCP 1.2
- 7. Bandwidth Frequency: 25MHz-225MHz
- 8. Support color depth: 24/30/36bit
- 9. HDMI interface electrostatic protection: 8KV
- 10. Compliance with HDMI 1.3/DVI 1.0 standard
- 11. Support wide power input: 110V to 240V
- 12. Input and output support the longest 20 meters(with Standard HDMI 1.3 cable, AWG26).
- 13. High-grade metal shell design, perfect hand feeling
- 14. Strict control of the raw materials, manufacturing and testing procedure under the ISO9001 standard, high quality and and Worry-free

after-sales.

## connection diagram